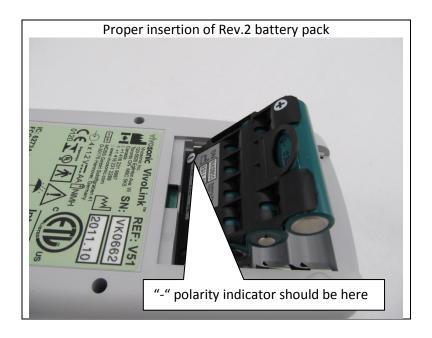

#### Installing the Battery Pack into the VivoLink and Link.

- 1. Open the VivoLink or Link battery compartment.
- 2. Remove and set aside any previously used batteries.
- 3. Place the Battery Pack in the battery compartment as shown below. Please pay close attention to orientation of the Battery Pack.