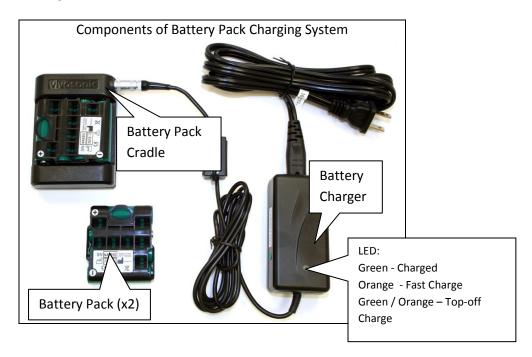

## Instructions for Using the Battery Pack Charging System -

FOR USE WITH BOTH THE INTEGRITY V500 AND AURIX SYSTEMS.

This package contains the following items:

### Charging the Battery Pack using the Battery Pack Cradle.

Prior to using the Battery Pack(s), please charge the battery using the Battery Charger and the Battery Pack Cradle as follows:

- Attach the silver connector on the Battery Charger to the silver port on the Battery Pack Cradle.
- Place the Battery Pack in the Battery Pack Cradle so that the + and icons on the Battery Pack and the Battery Pack Cradle point in the same direction.
- Plug the power lead on the Battery Charger to a wall socket.
  - \*\*\* WHEN CHANGING BATTERY PACK TO RECHARGE, UNPLUG THE BATTERY CHARGER FROM THE WALL, PLACE THE NEW BATTERY PACK INTO THE CRADLE AND THEN PLUG THE CHARGER BACK INTO THE WALL. THE LED LIGHT WILL SHOW ORANGE OF GREEN/ORANGE WHEN CHARGING.

#### **Charging the Battery Pack within Aurix Link**

The Aurix Link allows you to charge the Battery Pack that is installed in the Link directly from the Battery Charger.

- Attach the connector from the Batter Charger to the corresponding connector on the base of the Aurix Link. The silver connector from the Battery Charger connects to the silver port on the Link.
- The LED light on the charger will turn Orange or Green/Orange when charging and Green when complete.
   \*\*\* THE AURIX LINK WILL NOT TURN ON WHEN THE BATTERY CHARGER IS PLUGGLED INTO IT. TO USE THE LINK, UNPLUG THE BATTERY CHARGER FROM THE LINK.